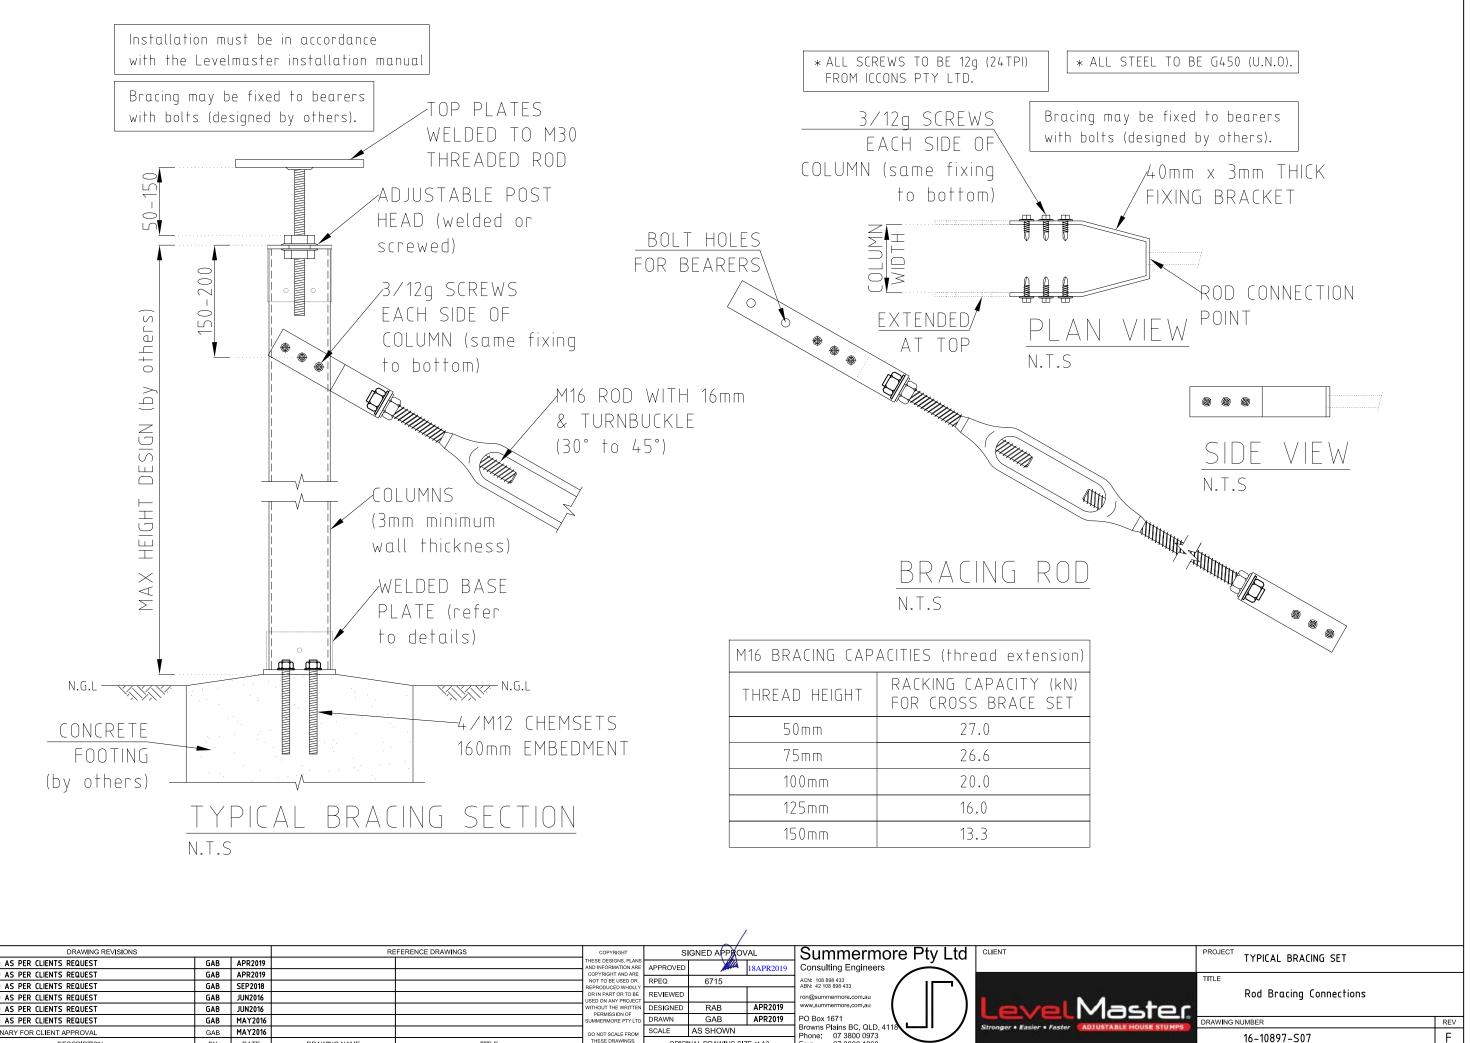

| 1. Property description                                                                                            | Street address (include no., street, suburb/loo                                                                                                                                                                                                                                                                                                             | cality and postcode)                                                                            |  |  |  |  |  |  |
|--------------------------------------------------------------------------------------------------------------------|-------------------------------------------------------------------------------------------------------------------------------------------------------------------------------------------------------------------------------------------------------------------------------------------------------------------------------------------------------------|-------------------------------------------------------------------------------------------------|--|--|--|--|--|--|
| This section need only be<br>completed if details of street<br>address and property description<br>are applicable. | Lot and plan details (attach list if necessary)                                                                                                                                                                                                                                                                                                             |                                                                                                 |  |  |  |  |  |  |
|                                                                                                                    | In which local government area is the land situated?                                                                                                                                                                                                                                                                                                        |                                                                                                 |  |  |  |  |  |  |
| 2. Description of<br>component/s certified                                                                         | Level Master M16 Bracing Set Capacities with M30 Thread to Adjustable Post heads and Columns                                                                                                                                                                                                                                                                |                                                                                                 |  |  |  |  |  |  |
| 3. Basis of certification                                                                                          | AS/NZS 1170.0, AS/NZS 1170.1, AS/NZS 1170.2, AS4100, AS/NZS4600, AS3600                                                                                                                                                                                                                                                                                     |                                                                                                 |  |  |  |  |  |  |
| 4. Reference documentation                                                                                         | 16-10897-S07 (REV-F)                                                                                                                                                                                                                                                                                                                                        |                                                                                                 |  |  |  |  |  |  |
| 5. Building certifier reference<br>number                                                                          | Building certifier reference number                                                                                                                                                                                                                                                                                                                         |                                                                                                 |  |  |  |  |  |  |
| 6. Competent person details                                                                                        | Name (in full)         Ronald Albert BELL         Company name (if applicable)         Summermore Pty Ltd         Phone no. (business hours)         07 3800 0973         Email address         ron@summermore.com.au         Postal address         PO Box 1671, Browns Plains BC, Queens         Licence or registration number (if application RPEQ 6715 | ·                                                                                               |  |  |  |  |  |  |
| 7. Signature of competent person                                                                                   | Signature Ronald A. Bell Registered Professional Engineer Grad Cert (Tech Mgt), BEng Civil (Hons), FIEAust (891940), CMEngNZ (1027605), CPEng, NER, APEC Engineer, IntPE(Aus). 25MIAY2020 Signed RPEQ (6715), RBP(NT) (60596ES), RBP(Vic) (EC27967), RBP(Tas)(CC5556),MAIB (9225), JP(Qual).                                                                | Date<br>Monday, May 25, 2020<br>THIS CERTIFICATION EXPIRES<br>ON THE 01 <sup>st</sup> MAY 2021. |  |  |  |  |  |  |
| LOCAL GOVERNMENT USE ONLY                                                                                          | STRUCTURAL DETAILS CONCURRED                                                                                                                                                                                                                                                                                                                                |                                                                                                 |  |  |  |  |  |  |
| Date received                                                                                                      | Reference Number                                                                                                                                                                                                                                                                                                                                            | /S                                                                                              |  |  |  |  |  |  |

#### Nature of proposed building work

Construction of M16 Rod Bracing Set and Fixings. Version of BCA applicable to certificate - 2019 **Building classification** Building – Class 1 & 10a

| botanichts setting out the design that is tertinied by this tertiniedte |                            |                            |                 |             |  |  |  |  |  |
|-------------------------------------------------------------------------|----------------------------|----------------------------|-----------------|-------------|--|--|--|--|--|
| Document no.                                                            | Document no. Document date |                            | Number of pages | Prepared by |  |  |  |  |  |
| 16-10897-S07 (REV-F)                                                    | 18 APR 2019                | Brace Set Drawings (REV-F) | 1               | RAB         |  |  |  |  |  |