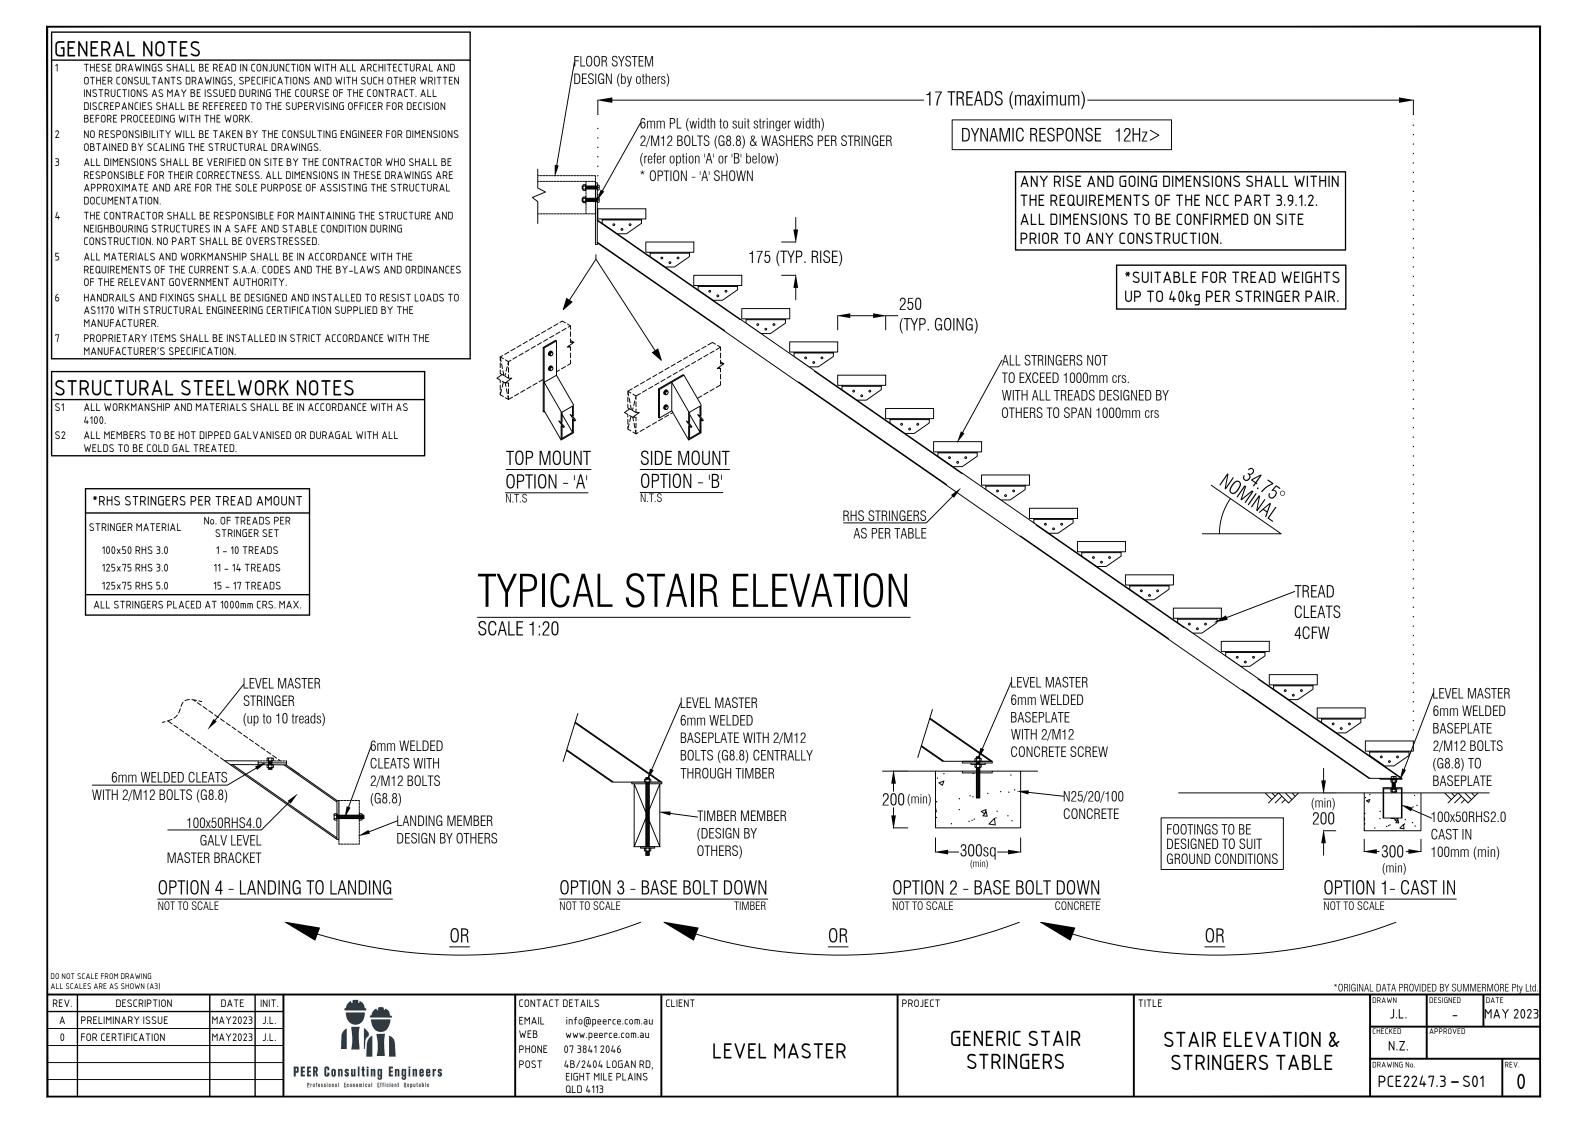

## CERTIFICATE OF THE RESPONSIBLE DESIGNER

Section 94 Section 106 Section 129 Section 155

| To:                                                                  |                       |                               |                                                        | Owner name<br>Address<br>Suburb/postcoo                                                                                                                                                   | Form <b>35</b>       |  |  |
|----------------------------------------------------------------------|-----------------------|-------------------------------|--------------------------------------------------------|-------------------------------------------------------------------------------------------------------------------------------------------------------------------------------------------|----------------------|--|--|
| Designer detail                                                      | S:                    |                               |                                                        |                                                                                                                                                                                           |                      |  |  |
| Name:                                                                | Mengting (Nike) Zhao  |                               |                                                        | Category:                                                                                                                                                                                 | Structural Engineer  |  |  |
| Business name:                                                       | PEER Consulting Engir | neers                         |                                                        | Phone No:                                                                                                                                                                                 | 07 3209 4702         |  |  |
| Business<br>address:                                                 | 4B/2404 Logan Road    | B/2404 Logan Road             |                                                        |                                                                                                                                                                                           |                      |  |  |
|                                                                      | Eight Mile Plains     |                               | 4113                                                   | Fax No:                                                                                                                                                                                   |                      |  |  |
| Licence No:                                                          | PE0005236 E           | mail address: in              | fo@peerce                                              | .com.au                                                                                                                                                                                   |                      |  |  |
| Details of the p                                                     | roposed work:         |                               |                                                        |                                                                                                                                                                                           |                      |  |  |
| Owner/Applicant                                                      |                       |                               |                                                        | Designer's proj<br>reference No.                                                                                                                                                          | PCE2247.3            |  |  |
| Address:                                                             |                       |                               |                                                        | Lot N                                                                                                                                                                                     | o:                   |  |  |
|                                                                      | TAS                   |                               |                                                        | 7                                                                                                                                                                                         |                      |  |  |
| Type of work:                                                        | Buildir               | ng work x                     |                                                        | Plumbing work                                                                                                                                                                             | (X all applicable)   |  |  |
| Description of wor                                                   | rk:                   |                               |                                                        |                                                                                                                                                                                           |                      |  |  |
| LevelMaster Generic Stair Stringers                                  |                       |                               | a<br>re<br>s<br>o<br>n                                 | new building / alteration /<br>ddition / repair / removal /<br>e-erection<br>water / sewerage /<br>tormwater /<br>n-site wastewater<br>nanagement system /<br>ackflow prevention / other) |                      |  |  |
| Description of the                                                   | Design Work (Scope, I | imitations or e               | exclusions)                                            | : (X all applicabl                                                                                                                                                                        | le certificates)     |  |  |
| Certificate Type:                                                    | Certificate           |                               | Re                                                     | sponsible Practitioner                                                                                                                                                                    |                      |  |  |
|                                                                      | Building design       |                               | Arc                                                    | Architect or Building Designer                                                                                                                                                            |                      |  |  |
|                                                                      | Structural desig      | gn                            | En                                                     | gineer or Civil Designer                                                                                                                                                                  |                      |  |  |
|                                                                      |                       |                               | e Engineer                                             |                                                                                                                                                                                           |                      |  |  |
|                                                                      |                       | il Engineer or Civil Designer |                                                        |                                                                                                                                                                                           |                      |  |  |
|                                                                      | Hydraulic desig       | n                             | Bu                                                     | Iding Services Designer                                                                                                                                                                   |                      |  |  |
|                                                                      |                       |                               | Iding Services Designer                                |                                                                                                                                                                                           |                      |  |  |
|                                                                      | Electrical design Bui |                               | Iding Services Designer                                |                                                                                                                                                                                           |                      |  |  |
|                                                                      |                       |                               | Iding Service Designer                                 |                                                                                                                                                                                           |                      |  |  |
|                                                                      |                       |                               | mber-Certifier; Architect, Building signer or Engineer |                                                                                                                                                                                           |                      |  |  |
|                                                                      | □ Other (specify)     |                               |                                                        |                                                                                                                                                                                           |                      |  |  |
| Deemed-to-Satisfy:                                                   | X                     | Perform                       | ance Solut                                             | ion: 🔲 ( <i>x</i> i                                                                                                                                                                       | the appropriate box) |  |  |
| Other details:                                                       |                       |                               |                                                        |                                                                                                                                                                                           |                      |  |  |
| LevelMaster Generic Stair Stringers system for the State of Tasmania |                       |                               |                                                        |                                                                                                                                                                                           |                      |  |  |

### Design documents provided:

The following documents are provided with this Certificate -

| Document description:                                   |              |            |
|---------------------------------------------------------|--------------|------------|
| Drawing numbers:                                        | Prepared by: | Date:      |
| PCE2247.3 – Rev 0                                       | PEERCE       | MAY 2023   |
| Schedules:                                              | Prepared by: | Date:      |
| Specifications:                                         | Prepared by: | Date:      |
| Design Certification -<br>LEVELMASTER – Stair Stringers | PEERCE       | 01/05/2023 |
| Computations:                                           | Prepared by: | Date:      |
| Performance solution proposals:                         | Prepared by: | Date:      |
| Test reports:                                           | Prepared by: | Date:      |