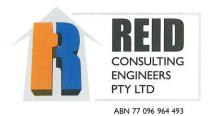

Dear Sir,

RE: ADJUSTABLE POST BRACKETS

Please find attached the following revised drawings which have been issued in order to alter the previous specification in regard to load carrying capacities. In order to minimise the risk that persons using the system may misinterpret the structural capacity, the revised drawings have been modified to clarify these issues. Attached are the following revised drawings; Drawing No. 12835 Sheet 1 Issue E, Sheet 2 Issue C, Sheet 3 Issue C and Sheet 4 Issue C.