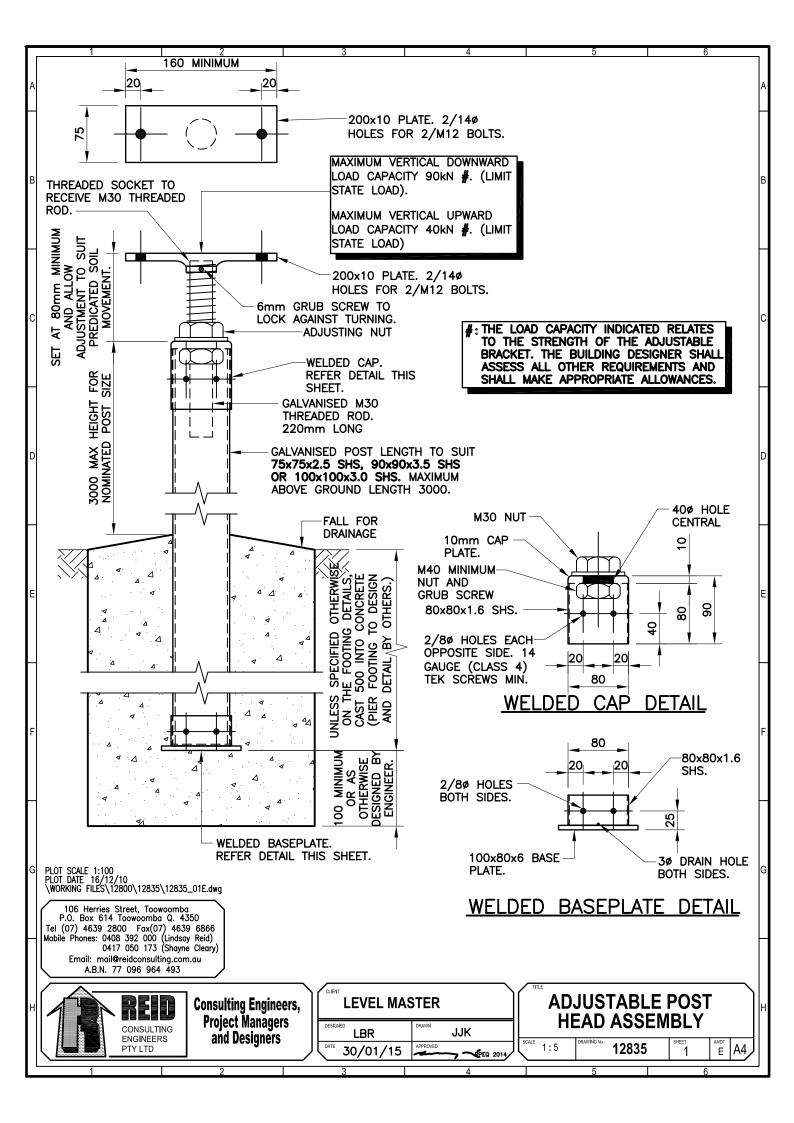

Dear Sir,

RE: ADJUSTABLE POST BRACKETS

Please find attached the following revised drawings which have been issued in order to alter the previous specification in regard to load carrying capacities. In order to minimise the risk that persons using the system may misinterpret the structural capacity, the revised drawings have been modified to clarify these issues. Attached are the following revised drawings; Drawing No. 12835 Sheet 1 Issue E, Sheet 2 Issue C, Sheet 3 Issue C and Sheet 4 Issue C.