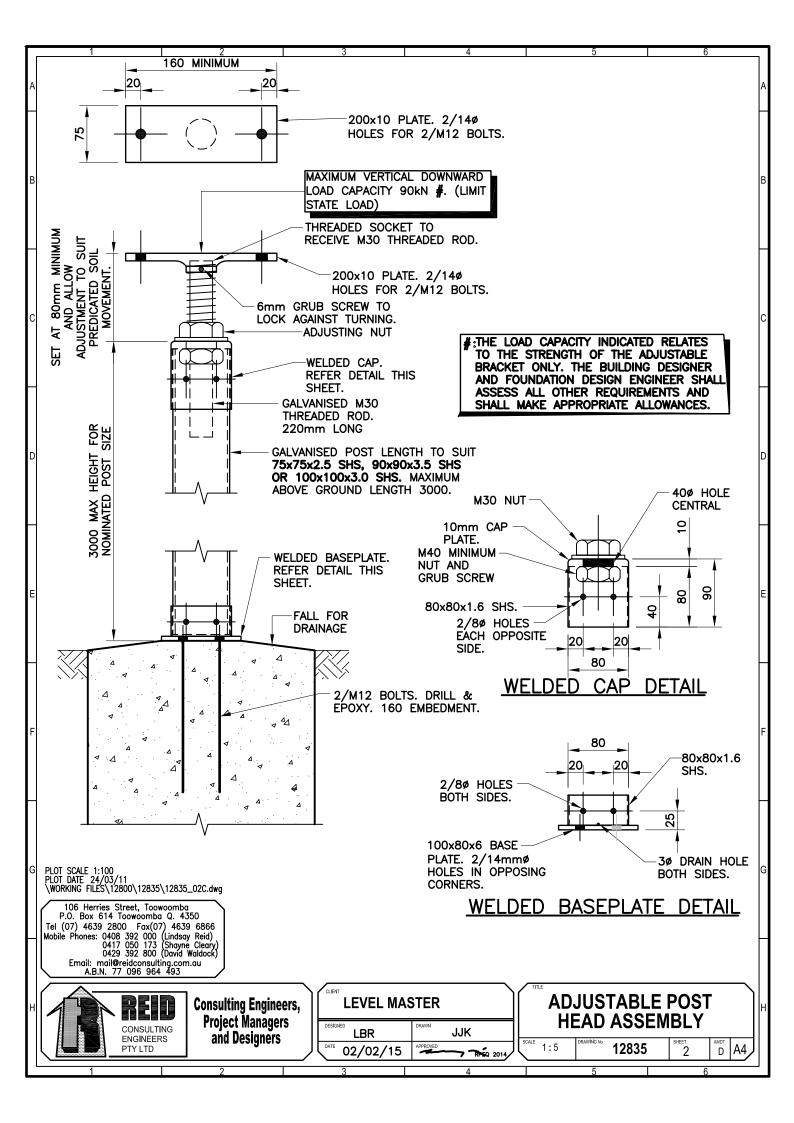

Dear Sir,

RE: ADJUSTABLE POST BRACKETS

Please find attached the following revised drawings which have been issued in order to alter the previous specification in regard to load carrying capacities. In order to minimise the risk that persons using the system may misinterpret the structural capacity, the revised drawings have been modified to clarify these issues. Attached are the following revised drawings; Drawing No. 12835 Sheet 1 Issue E, Sheet 2 Issue C, Sheet 3 Issue C and Sheet 4 Issue C.