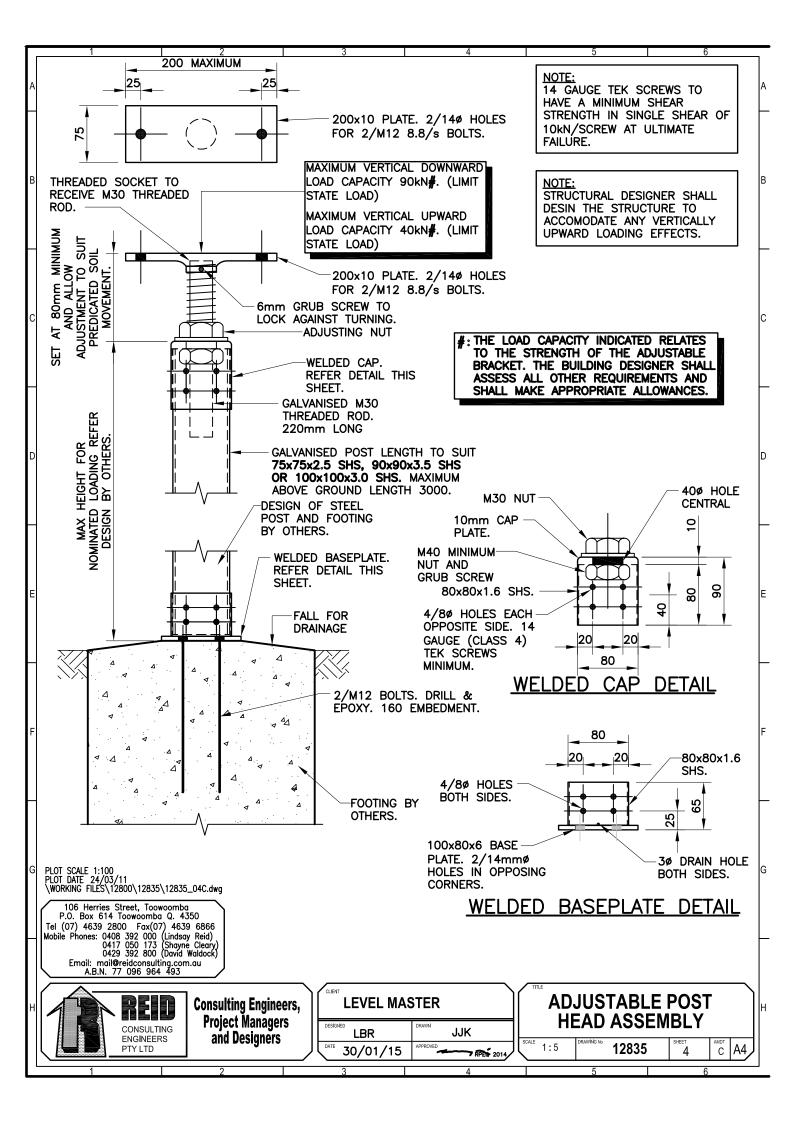

Dear Sir,

RE: ADJUSTABLE POST BRACKETS

Please find attached the following revised drawings which have been issued in order to alter the previous specification in regard to load carrying capacities. In order to minimise the risk that persons using the system may misinterpret the structural capacity, the revised drawings have been modified to clarify these issues. Attached are the following revised drawings; Drawing No. 12835 Sheet 1 Issue E, Sheet 2 Issue C, Sheet 3 Issue C and Sheet 4 Issue C.

We also attached new Drawing No. 12835 Sheets 5, 6 and 7 Issue A.

Yours faithfully,

LINDSAY B. REID BE (Hons I) M.I.E.Aust, R.P.E.Q., CP.Eng, N.P.E.R.3